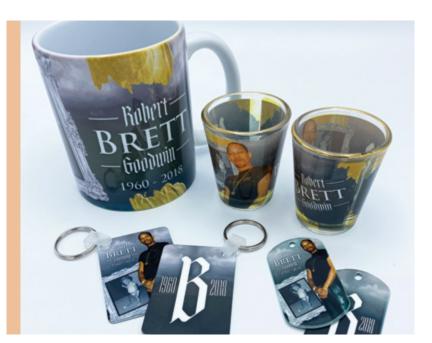

#### **KEYCHAINS**

1.6" x 2.25" 2 sided rectangle, full color Set-up from Obit photo: \$20 (\$30 if not from Obit) + Cost of Each Keychain: **\$18** (1-10) **\$13** (11+) \*No set-up with orders of 10+

**MEMORIAL** T-SHIRTS Set-up Starting at \$25

On White (each): As low as \$9 On Black (each): As low as \$11

MUGS On White (each): 1 2-10 11-25 26-50 51-75 QTY PRICE \$18 \$15 \$12 \$10 \$9.50 Original Art Set-up: \$25 and up