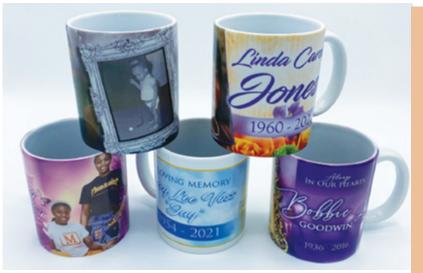

**MEMORIAL** T-SHIRTS Set-up Starting at \$25

On White (each): As low as \$9 On Black (each): As low as \$11

MUGS On White (each): 1 2-10 11-25 26-50 51-75 QTY PRICE \$18 \$15 \$12 \$10 \$9.50 Original Art Set-up: \$25 and up