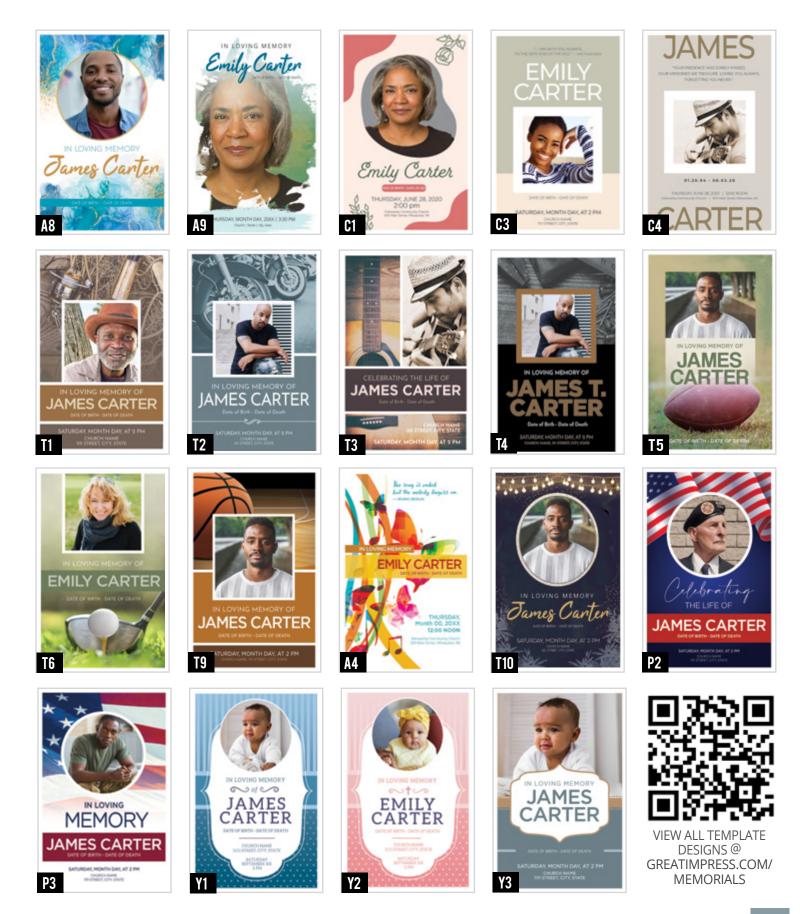

### **PROGRAM TEMPLATES**

Select one of our templates professionally designed and crafted with care to produce a program that will honor your loved one's life. Here's some of our fav designs... or view more templates at GREATIMPRESS.COM/MEMORIALS

### **PROGRAM TEMPLATES**

Our template categories are: Spiritual, Floral, Nature, Abstract, Contemporary, Patriotic, Youth, and Themed. For more information or to view all of our templates, go to GREATIMPRESS.COM/MEMORIALS